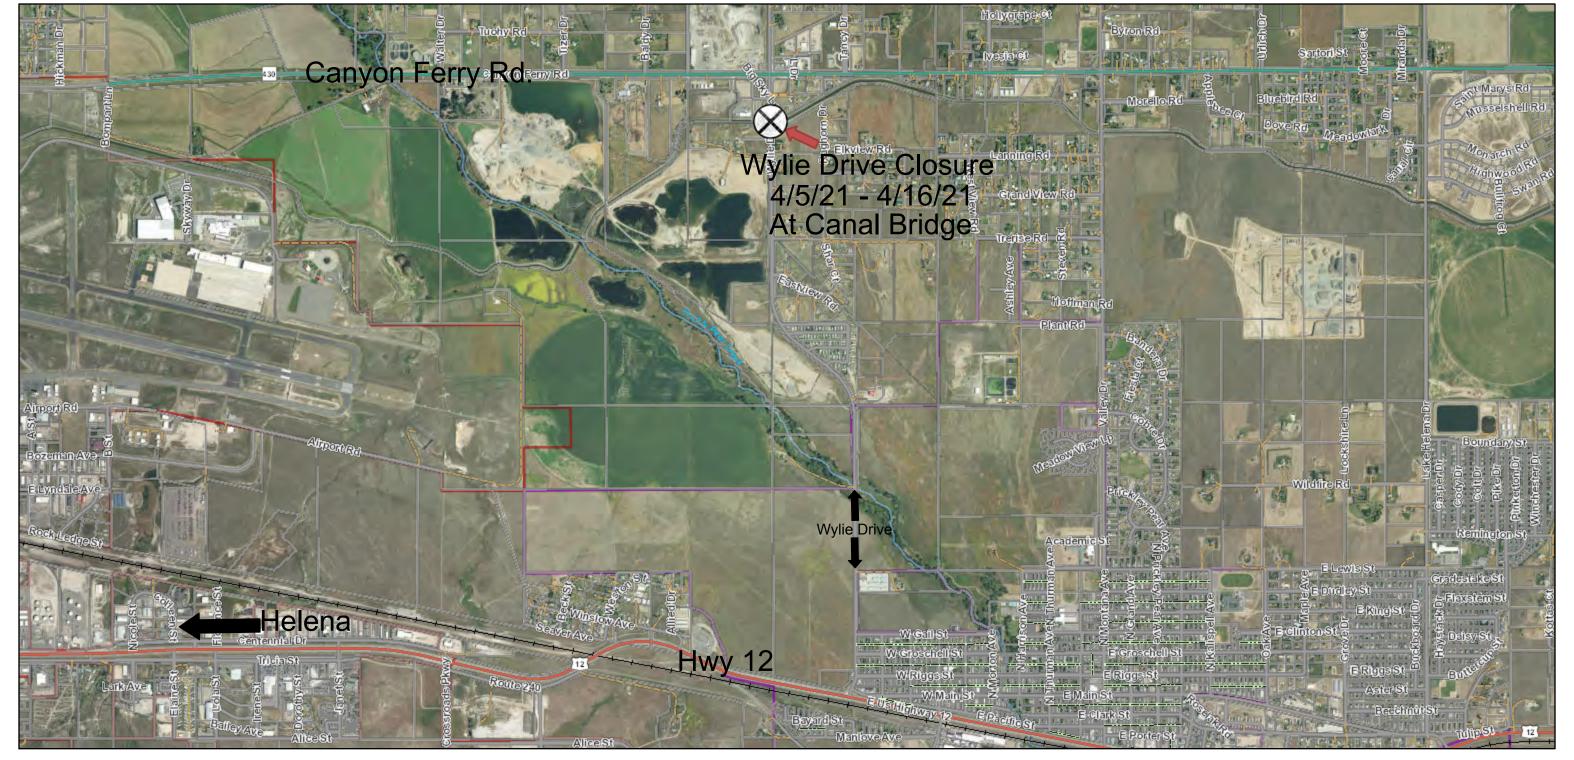

## Wylie Drive Closed to Through Traffic April 5th - April 16th, 2021

## Wylie Drive Closed To Through Traffic April 5th - April 16th, 2021 for Bridgework

Wylie Drive from Big Sky Loop to Cottage Road will be closed to through traffic for extensive concrete repairs on the Canal Bridge. Resident access will be open. Closure is planned from April 5th through April 16th.

The bridge is next to Raghorn Drive and residents may access their properties from either Canyon Ferry or the East Helena side depending on which side of the bridge they are on.

Barricades will be up and must be obeyed. For questions, contact the Lewis and Clark County Road and Bridge Department at 406-447-8031.